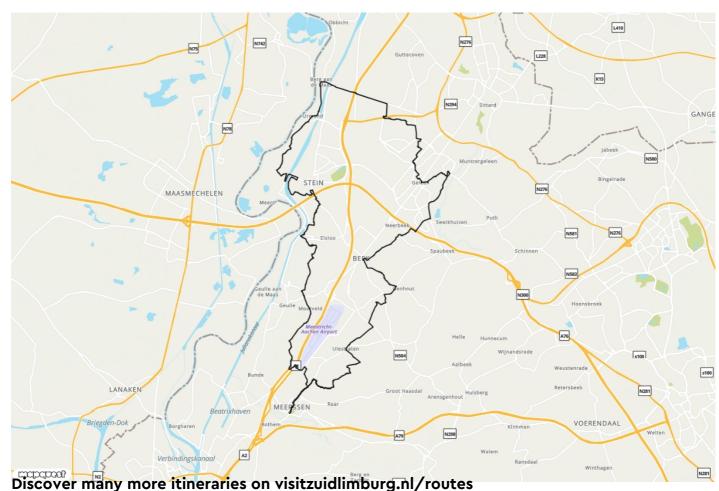

## Langs de Zuid-Limburgse basilieken - Meerssen

ōlō

Cycle route

--> 51.4 km

Start- and endpoint

Markt in Meerssen

**Level of difficulty** Makkelijk South Limburg has a rich religious history. You don't have to search long for religious heritage. Extra special are the basilicas: churches that have been given an honorary title because of their special past or function. This pilgrimage cycle tour takes you past the basilica of Meerssen and other special religious heritage, including the Reformed Church in Urmond, located along the Maas. You also cycle on the cobbled streets of Elsloo, it seems as if time has stood still here! Would you like to discover more South Limburg basilicas? Then cycle the route past the basilicas of Sittard and Susteren .

## **Junctions lists**

105 - 19 - 20 - 21 - 22 - 113 - 114 - 38 - 40 - 110 - 29 - 82 - 83 - 80 - 81 - 41 - 43 - 78 - 77 - 18 - 19 - 105 - 19 - 20