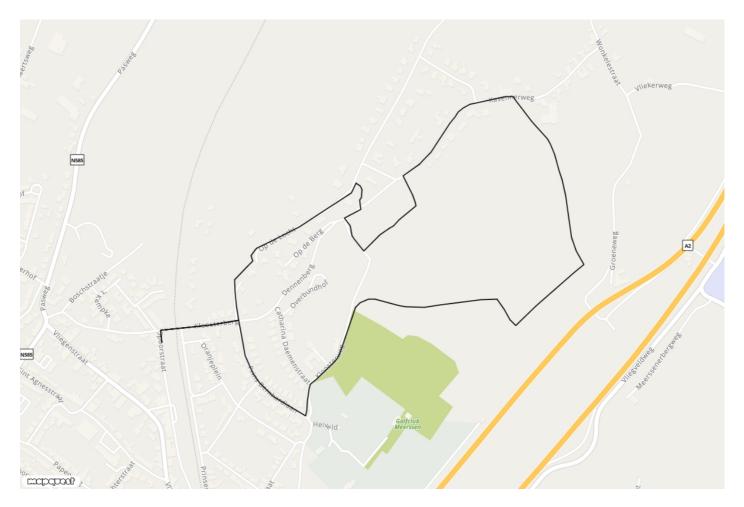

## <sup>\*</sup> Walking route → 3.6 km

## Start- and endpoint

Spoorstraat 17, 6241 CL Bunde, Netherlands

## **Level of difficulty** Makkelijk

Between the River Park Maasvallei and the Buitengoed Geul en Maas lies the charming village of Bunde. You can easily park your car in the center and thanks to the station, Bunde is also easily accessible without a car. If you follow the red posts, you will not only get to know the center, but you will also discover the Kruisberg and the beautiful Bunderbos, the bottom of which is strewn with rich spring bloomers. In the forest area, the hiking poles are not clearly visible everywhere. Take your hiking map with you when you go out.