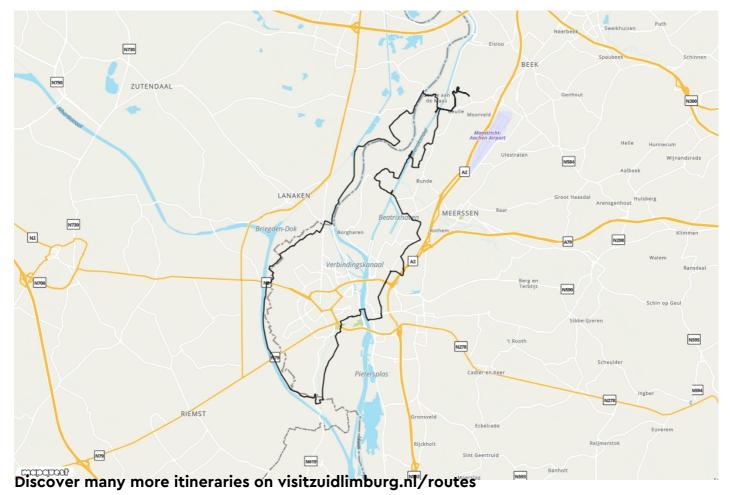

# Oerboerroute – lus 2 groenroute

...→ Cycle route

#### Start- and endpoint

Bandkeramiek Centrum mOERveld, Hazenstraat 1 in Moorveld

#### Level of difficulty

Makkelijk

### **Junctions lists**

#### 77 - 16 - 17 - 52 - 53 - 559 - 10 - 11 - 557 - 401 - 12 - 3 - 1 - 2 - 79 - 8 - 49 - 13 - 50 - 47 - 46 - 14 - 15 - 16 - 77