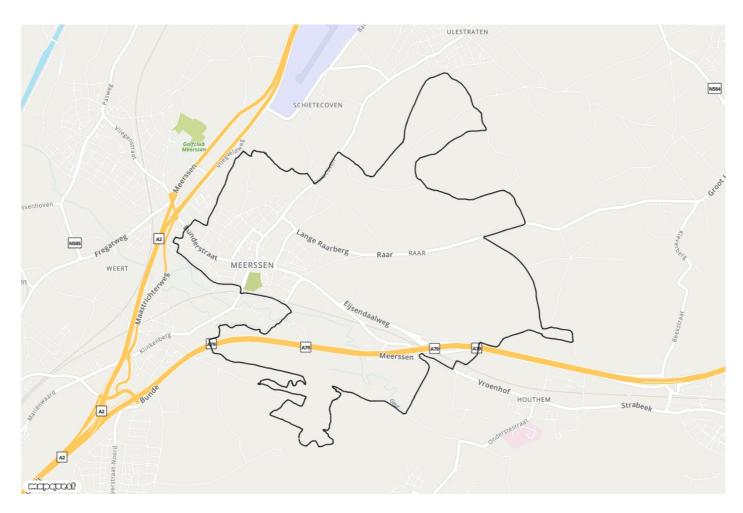

## **Meerssen MTB-route**

% Mountain bike route

--> 20.5 km

Start- and endpoint

B&B Le Reve, Bodemsweg 3a, Maastricht

Level of difficulty

Gemiddeld

On the MTB-route Meerssen you will pass dense, unspoilt forests, fast descents and beautiful valleys. This adventurous mountain bike route takes you straight across 'Buitengoed Geul & Maas'. Here you find several country estates, boasting cultural and architectural hot spots, amidst a vast and beautiful nature reserve. Please help us preserve this beauty of nature and stay on the marked roads. You can start this route at 'Brasserie Bie de groeve' in Meerssen or at bed and breakfast 'Le Reve' in Maastricht. On this route you will also pass the vivid 'marl town' of Valkenburg. This route is part of an extensive, signposted network of mountain bike routes throughout Zuid-Limburg.