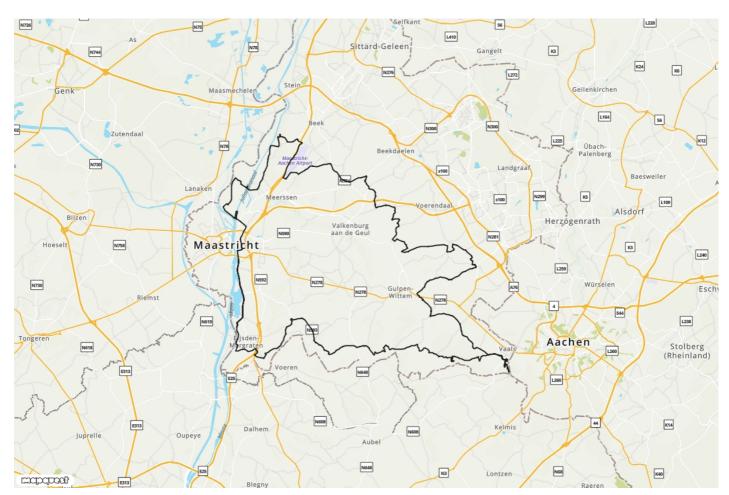

## Mergellandroute Zuid-Limburg

⇔ Driving route

--> 120.1 km

**Start- and endpoint** Limburglaan 312, 6229 Maastricht, Netherlands

**Level of difficulty** Heel makkelijk From the Drielandenpunt on the Vaalserberg to the most famous cityscapes of Maastricht: on this car route you will see all the highlights of the South Limburg hill country.

The Mergelland Route, which can be followed via the special hexagonal Mergelland Route signs, is truly one of the most famous car routes in the Netherlands.