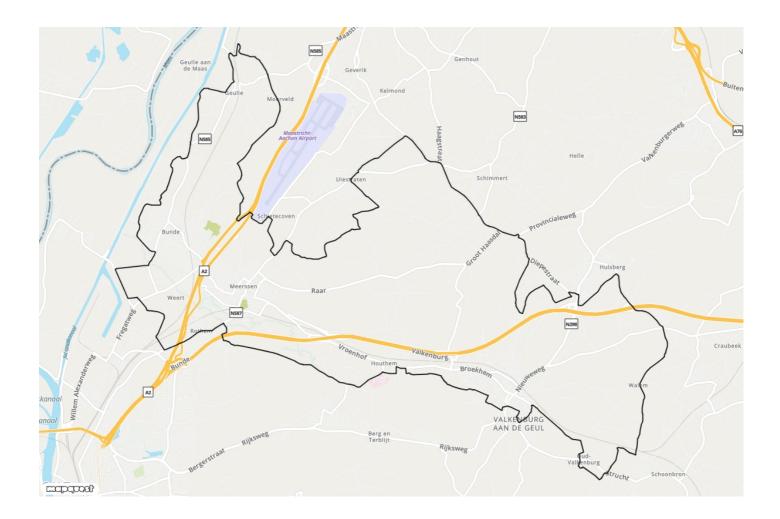

# Mergelland fietsroute Noord-lus

### ...→ Cycle route --→ 47.9 km

#### Start- and endpoint

Par'Course, Pr. Beatrixsingel 2 te Valkenburg

#### Level of difficulty

Gemiddeld

The Land of Marl Cycle Route (Mergellandroute) meanders across Zuid-Limburg. The entire route covers over 155 kilometres, but you can also opt for one of the three shorter day trips. The Northern Loop explores the area to the north of Valkenburg. While passing marl quarries and castles built out of marl stone, the name of the route needs no further introduction.

#### **Junctions lists**

60 - 40 - 61 - 102 - 64 - 104 - 9 - 13 - 50 - 47 - 52 - 14 - 15 - 16 - 77 - 18 - 19 - 20 - 63 - 62 - 35 - 90 - 56 - 36 - 59 - 39 - 60