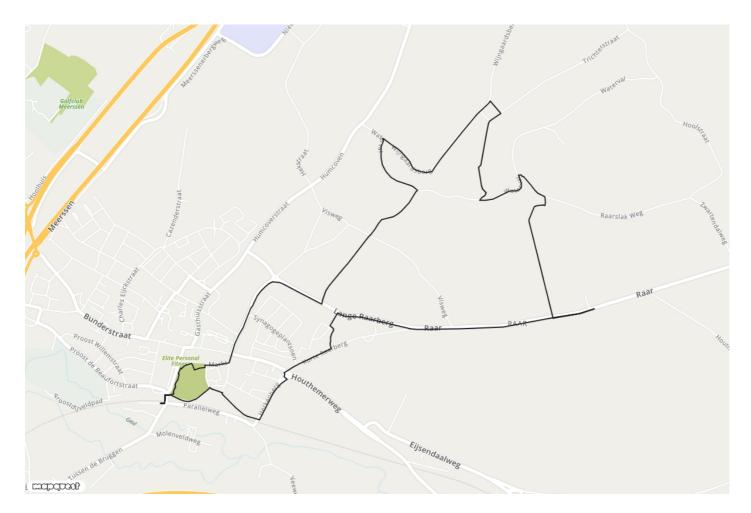

## Wijngaardwandeling Meerssen Vi5

Walking route

--> 8.0 km

Start- and endpoint

Startpunt: P&R Station, Stationstraat te Meerssen

Level of difficulty

Moeilijk

Discover the South Limburg wine in Meerssen and around the hamlets of Raar and Waterval through a breathtaking wine route of about 8 kilometers.

Along the way you will pass three vineyards with stunning views and many wine tidbits. The information boards at the vineyards introduce you to the company, terroir, grape varieties, wine types and the wine process.

Stroll through the Proosdijpark, admire the Basilica and, above all, taste a glass of local produce at the cozy Markt. You will find the start sign at the P+R at Meerssen Station, follow the live navigation on your mobile from here. Read more information about the route here!